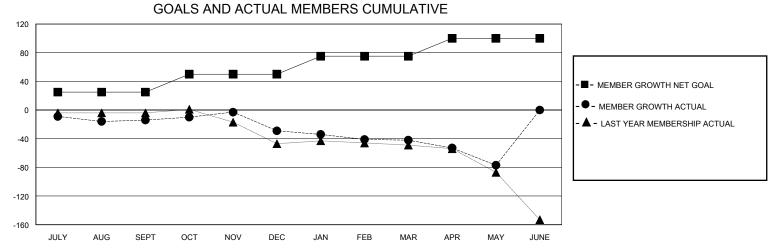

## District 17 A

Results as of: 5/31/2020

| GMT:                  |               |           | GMT CA        |                       |                         |                         |                                                    |  |  |
|-----------------------|---------------|-----------|---------------|-----------------------|-------------------------|-------------------------|----------------------------------------------------|--|--|
| Clubs                 |               |           |               | Members               |                         |                         |                                                    |  |  |
| RESULTS FOR 2019-2020 |               |           |               | RESULTS FOR 2019-2020 |                         |                         |                                                    |  |  |
| QUARTER               | NEW CLUB GOAL | NEW CLUBS | DROPPED CLUBS | QUARTER MEN           | MBER GROWTH NET<br>GOAL | MEMBER GROWTH<br>ACTUAL | DROPPED<br>MEMBERS ACTUAL<br>(including transfers) |  |  |
| JULY/AUG/SEPT         | 0             | 0         | 1             | JULY/AUG/SEPT         | 25                      | 30                      | 40                                                 |  |  |
| OCT/NOV/DEC           | 0             | 0         | 0             | OCT/NOV/DEC           | 25                      | 35                      | 44                                                 |  |  |
| JAN/FEB/MAR           | 0             | 0         | 0             | JAN/FEB/MAR           | 25                      | 23                      | 35                                                 |  |  |
| APR/MAY/JUNE          | 1             | 0         | 0             | APR/MAY/JUNE          | 25                      | 6                       | 37                                                 |  |  |